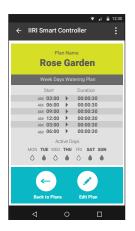

## **Weekly Plan**

Selected week day irrigation

- Up to 6 cycles daily
- Option: For each cycle a different duration