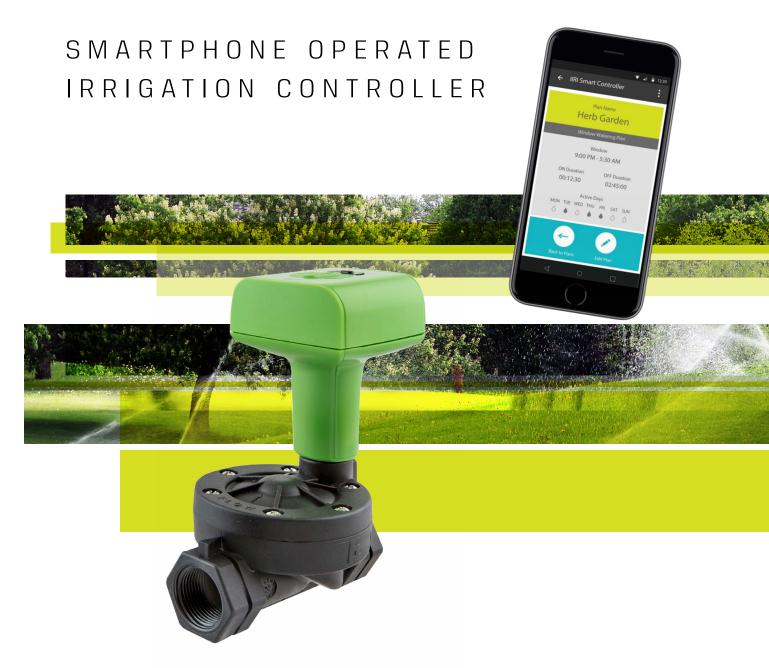

#### Window

Irrigation cycles within a defined time frame

- Set the Window time frame to accommodate the desired set cycle range
- Set cycle is defined by open and close irrigation duration (min. 1 second)