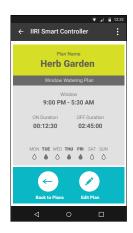

#### Window

Irrigation cycles within a defined time frame

- Set the Window time frame to accommodate the desired set cycle range
- Set cycle is defined by open and close irrigation duration (min. 1 second)