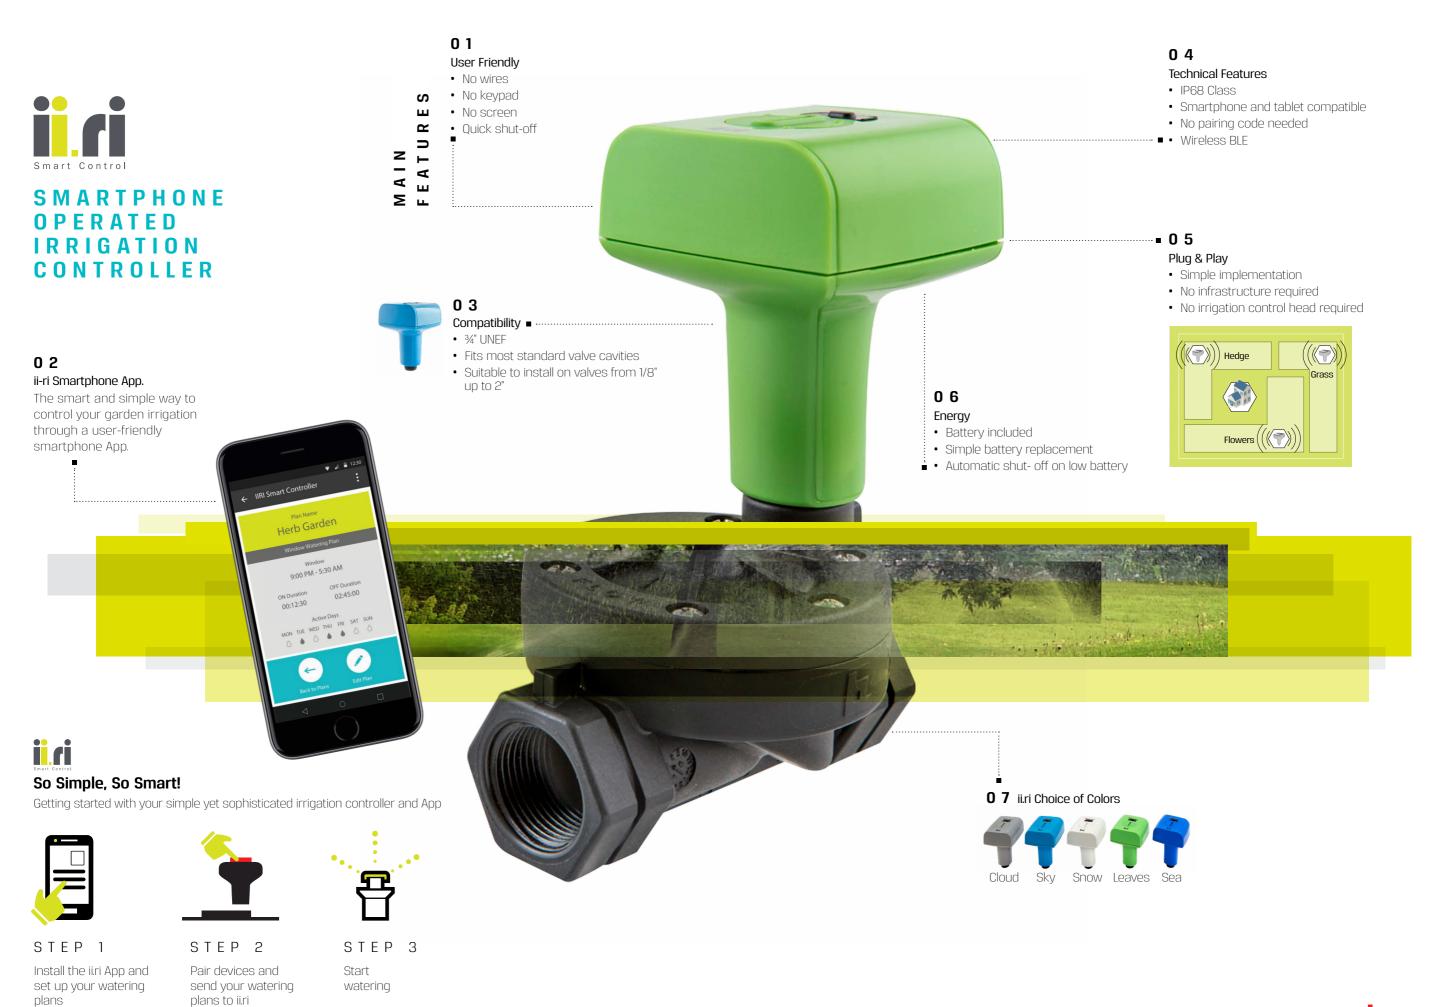

#### Window

Irrigation cycles within a defined time frame

- Set the Window time frame to accommodate the desired set cycle range
- Set cycle is defined by open and close irrigation duration (min. 1 second)

# **Easily Store Your Irrigation Plans**

- Plans ready for activation
- Manage your plans:
  Edit | Delete | Apply
- No need to be paired to the ii.ri controller during plan selection

**Easily Create New Irrigation Plans** 