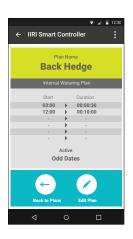

#### **Even/Odd Dates**

Even/odd calendar date irrigation

- Up to 6 cycles daily
- Option: For each cycle a different duration