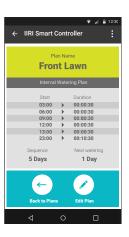

## **Interval Days**

Periodical day irrigation

- Set the days of the interval sequence you prefer
- Up to 6 cycles daily
- Option: For each cycle a different duration