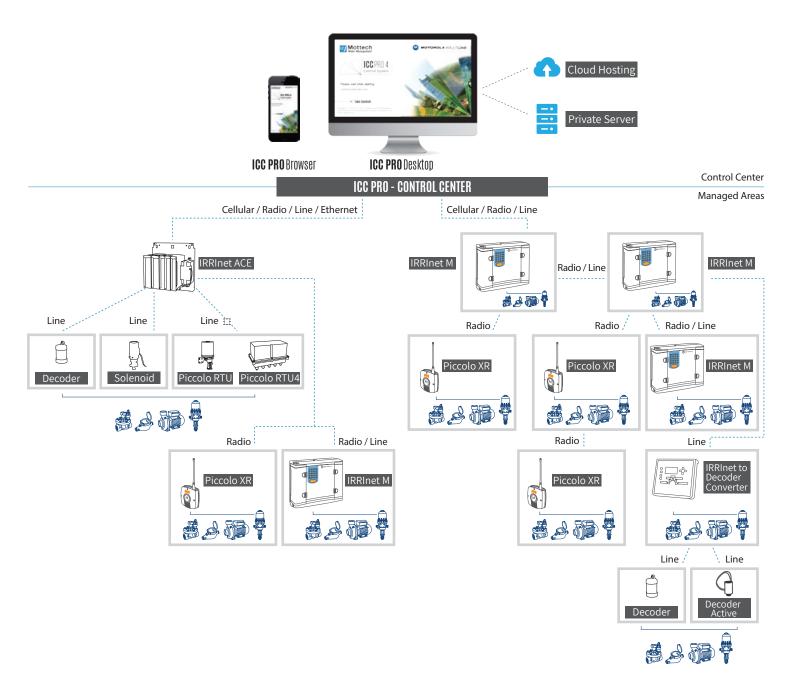

232
- Port 4 Ethernet 10/100 Mb/s
- Port 5 (optional plug in) Radio modem, RS232, RS485 or Ethernet 10 Mb/s

#### **Piccolo XR Connectivity**

The IRRInet ACE may be connected to a PIU(Piccolo-XR Interface Unit) and activate Piccolo-XR RTUs

#### **Software Capabilities**

500 outputs 500 inputs 250 main lines 400 programs 400 groups

#### **Remote Connectivity**

On-site and remote programming

#### **Power Source**

- 10.8-16VDC
- 18-72VDC with / without battery charger
- 100-264VAC with / without battery charger

#### **IRRInet Applications**

- Municipal Landscape Irrigation
- Rural Water Distribution
- Agricultural Irrigation Control Systems
- Municipal Water Control
- Lighting and Fountain Control
- Waste Water Control
- Golf Course Irrigation Control











### System Topology



Take Control!



#### Mottech Parkland Pty Ltd

Unit 14, 14 Ashtan Place, Banyo 4014 T. +61 7 3267 3522 | M. +61 424 557 117 | info@parkland.com.au | www.parkland.com.au