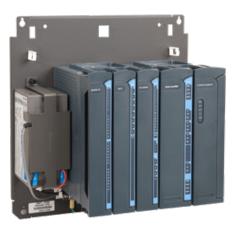

The modular design of the **IRRINET ACE** provides large scalability and powerful field units to the IRRINET family of solutions.

Greater installation flexibility is provieded with support of 3rd party sensors and PLC units as well as multiple communication options including broadband data over TCP/IP, radio, cellular and wire line.

#### Variety of Modules

The IRRInet ACE offers a wide range of I/O modules (digital and analog) to facilitate water & irrigation control and monitoring applications

#### **Communication Ports**

- Port 1 (optional plug in) Ethernet 10/100 Mb/s, radio, RS232, RS485
- Port 2 Configurable RS232 /RS485
- Port 3 RS232
- Port 4 Ethernet 10/100 Mb/s
- Port 5 (optional plug in) Radio modem, RS232, RS485 or Ethernet 10 Mb/s